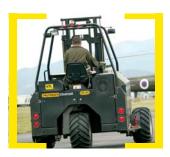

ER BM is a remote controlled forklift complying to EMC 89/336/EWG with lifting capacity options from 1500 up to 2100 kg and is available with 2 and 4 wheel drive. C130 Hercules transportation is possible. Lifting capacity options from 1500 up to 2500 kg (3000 kg for the CRAYLER CR) and lifting mast heights up to 3.7 m are characteristics of the CRAYLER F3 and CR. The centered seat position on the CRAYLER F3 and CR models protects the operator from any danger while offering perfect surround visibility.









## **CONVINCING TECHNOLOGY**



## CRAYLER BM - THE GO ANYWHERE VEHICLE FOR FIELD OPERATIONS



#### BENEFITS SPEAK FOR THEMSELVES



**Open-view mast**Best possible overview on any job.



KTL cathotic paint system Best corrosion protection through dip painting and powder coating.



Central seat

High safety and comfort
through centrally positioned
seat.



**Operation**Ergonomically arranged controls.



Drive system
High-performance drives
guarantee efficient working
and a long service life.



Compact design

Low dead weight and compact design, well protected and yet easily accessible components.



Easy and time-saving maintenance, worldwide service network for PALFINGER customers.



**Directly flanged pumps** Reliable and sturdy technology

The pictured forklifts are partly equipped with special extras and therefore do not necessarily represent standard models. Country-specific regulations are to be observed upon attachment.

#### **PALFINGER Europe GmbH**

F.-W.-Scherer-Straße 24, A-5101 Bergheim

phone: +43 (0)662 4684 - 2182, fax: +43 (0)662 45 48 62

e-mai