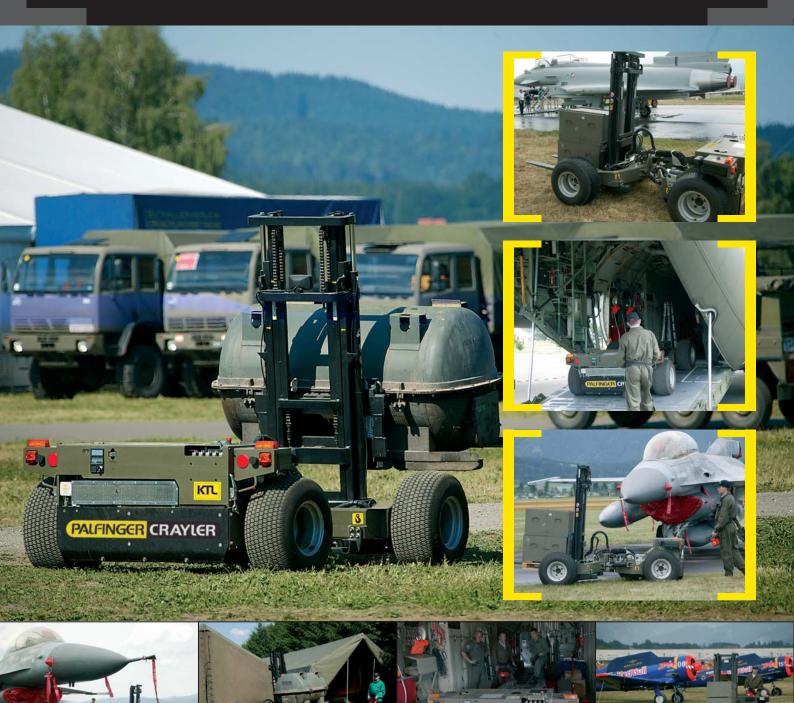

## CRAYLER BM - THE GO ANYWHERE VEHICLE FOR FIELD OPERATIONS

#### BENEFITS SPEAK FOR THEMSELVES

**Open-view mast**Best possible overview on any job.

KTL cathotic paint system Best corrosion protection through dip painting and powder coating.

Central seat

High safety and comfort
through centrally positioned
seat.

**Operation**Ergonomically arranged controls.

Drive system
High-performance drives
guarantee efficient working
and a long service life.

Compact design

Low dead weight and compact design, well protected and yet easily accessible components.

Easy and time-saving maintenance, worldwide service network for PALFINGER customers.

**Directly flanged pumps** Reliable and sturdy technology

The pictured forklifts are partly equipped with special extras and therefore do not necessarily represent standard models. Country-specific regulations are to be observed upon attachment.