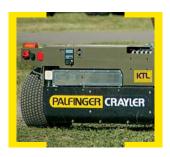

# **CRAYLER MILITARY APPLICATIONS**

MOBILE SOLUTIONS FOR ANY TYPE OF TERRAIN

PALFINGER CRAYLER – different models for different applications. Designed to the ANSI standards and FOPS & ROPS tested, the forklift from the PALFINGER Company meets all the safety requirements and also offers the user best-possible operating convenience, like excellent ground clearance, which are important preconditions for military applications. The CRAYLER BM is a remote controlled forklift complying to EMC 89/336/EWG with lifting capacity options from 1500 up to 2100 kg and is available with 2 and 4 wheel drive. C130 Hercules transportation is possible. Lifting capacity options from 1500 up to 2500 kg (3000 kg for the CRAYLER CR) and lifting mast heights up to 3.7 m are characteristics of the CRAYLER F3 and CR. The centered seat position on the CRAYLER F3 and CR models protects the operator from any danger while offering perfect surround visibility.

#### BENEFITS SPEAK FOR THEMSELVES

**Open-view mast**Best possible overview on any job.

KTL cathotic paint system Best corrosion protection through dip painting and powder coating.

Central seat

High safety and comfort
through centrally positioned
seat.