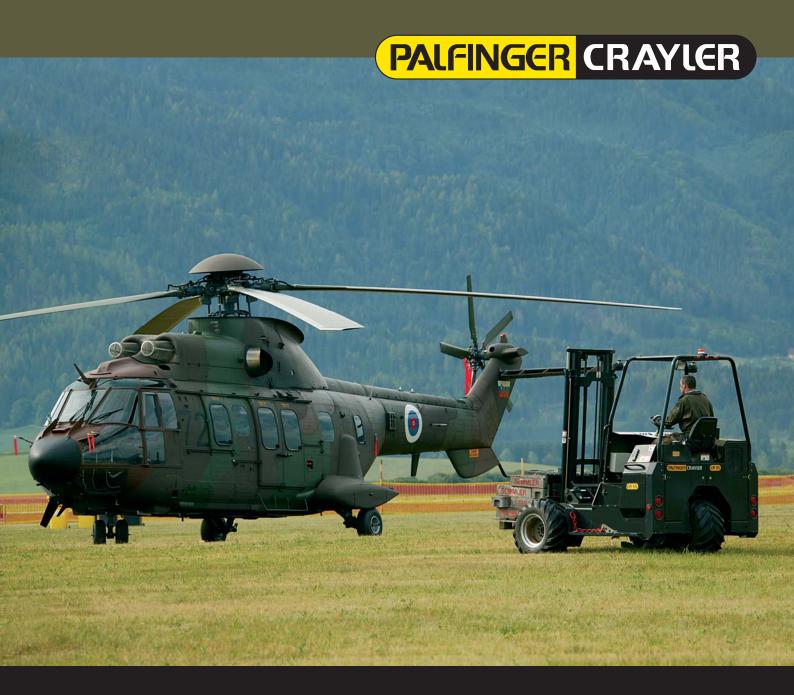

# **CRAYLER MILITARY APPLICATIONS**

MOBILE SOLUTIONS FOR ANY TYPE OF TERRAIN

PALFINGER CRAYLER – different models for different applications. Designed to the ANSI standards and FOPS & ROPS tested, the forklift from the PALFINGER Company meets all the safety requirements and also offers the user best-possible operating convenience, like excellent ground clearance, which are important preconditions for military applications. The CRAYLER BM is a remote controlled forklift complying to EMC 89/336/EWG with lifting capacity options from 1500 up to 2100 kg and is available with 2 and 4 wheel drive. C130 Hercules transportation is possible. Lifting capacity options from 1500 up to 2500 kg (3000 kg for the CRAYLER CR) and lifting mast heights up to 3.7 m are characteristics of the CRAYLER F3 and CR. The centered seat position on the CRAYLER F3 and CR models protects the operator from any danger while offering perfect surround visibility.