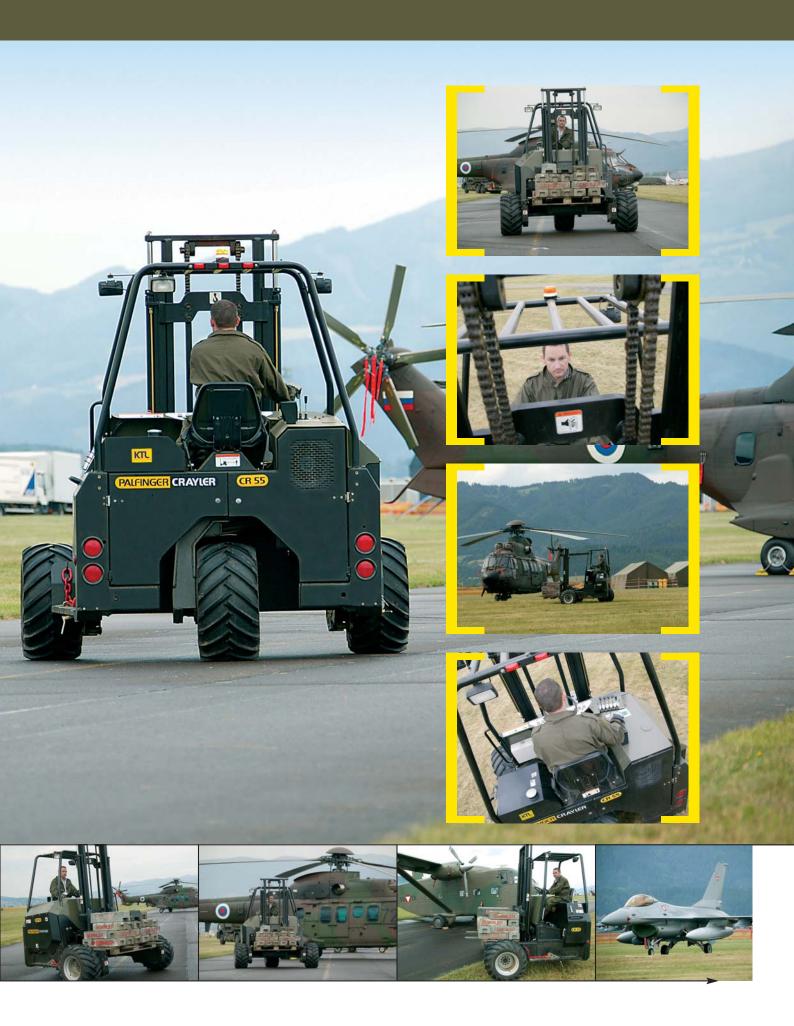

# **CRAYLER MILITARY APPLICATIONS**

MOBILE SOLUTIONS FOR ANY TYPE OF TERRAIN

PALFINGER CRAYLER – different models for different applications. Designed to the ANSI standards and FOPS & ROPS tested, the forklift from the PALFINGER Company meets all the safety requirements and also offers the user best-possible operating convenience, like excellent ground clearance, which are important preconditions for military applications. The CRAYLER BM is a remote controlled forklift complying to EMC 89/336/EWG with lifting capacity options from 1500 up to 2100 kg and is available with 2 and 4 wheel drive. C130 Hercules transportation is possible. Lifting capacity options from 1500 up to 2500 kg (3000 kg for the CRAYLER CR) and lifting mast heights up to 3.7 m are characteristics of the CRAYLER F3 and CR. The centered seat position on the CRAYLER F3 and CR models protects the operator from any danger while offering perfect surround visibility.

## CRAYLER BM - THE GO ANYWHERE VEHICLE FOR FIELD OPERATIONS