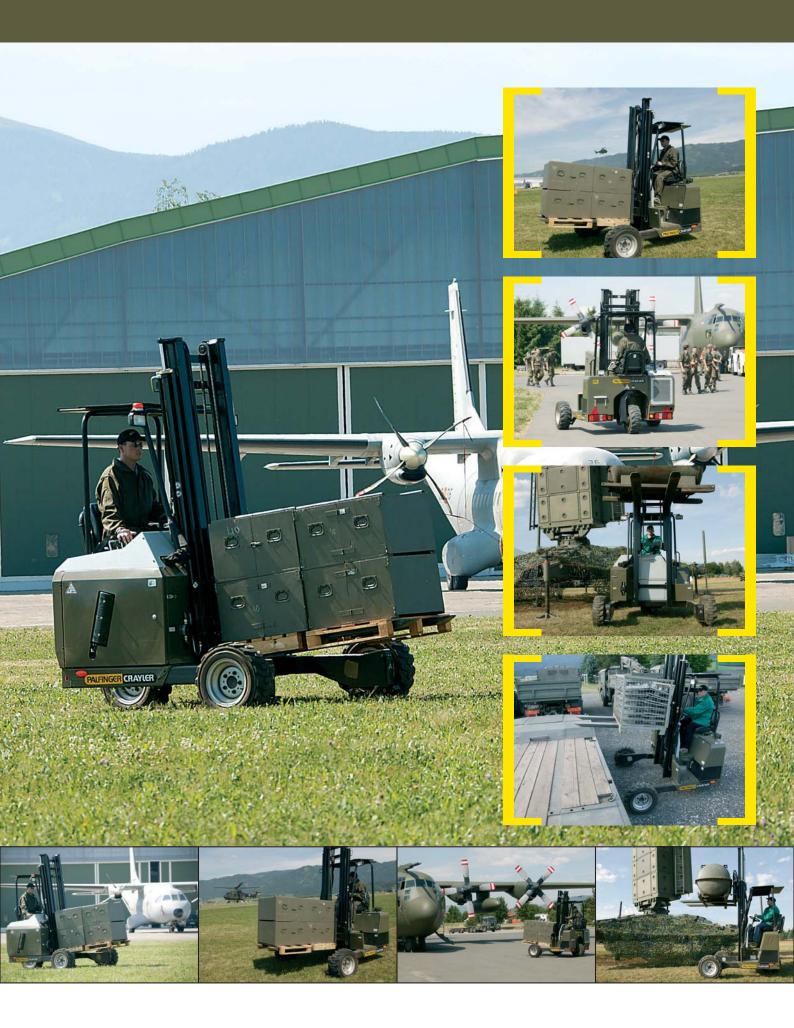

# **CRAYLER MILITARY APPLICATIONS**

MOBILE SOLUTIONS FOR ANY TYPE OF TERRAIN

PALFINGER CRAYLER – different models for different applications. Designed to the ANSI standards and FOPS & ROPS tested, the forklift from the PALFINGER Company meets all the safety requirements and also offers the user best-possible operating convenience, like excellent ground clearance, which are important preconditions for military applications. The CRAYLER BM is a remote controlled forklift complying to EMC 89/336/EWG with lifting capacity options from 1500 up to 2100 kg and is available with 2 and 4 wheel drive. C130 Hercules transportation is possible. Lifting capacity options from 1500 up to 2500 kg (3000 kg for the CRAYLER CR) and lifting mast heights up to 3.7 m are characteristics of the CRAYLER F3 and CR. The centered seat position on the CRAYLER F3 and CR models protects the operator from any danger while offering perfect surround visibility.

Easy and time-saving maintenance, worldwide service network for PALFINGER customers.

**Directly flanged pumps** Reliable and sturdy technology

The pictured forklifts are partly equipped with special extras and therefore do not necessarily represent standard models. Country-specific regulations are to be observed upon attachment.