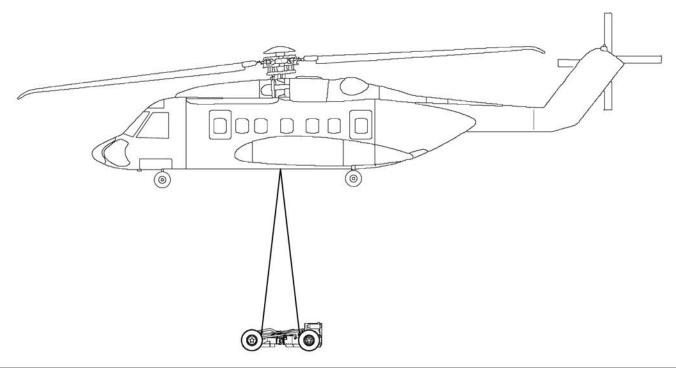

# **CRAYLER MILITARY APPLICATIONS**

MOBILE SOLUTIONS FOR ANY TYPE OF TERRAIN

PALFINGER CRAYLER – different models for different applications. Designed to the ANSI standards and FOPS & ROPS tested, the forklift from the PALFINGER Company meets all the safety requirements and also offers the user best-possible operating convenience, like excellent ground clearance, which are important preconditions for military applications. The CRAYLER BM is a remote controlled forklift complying to EMC 89/336/EWG with lifting capacity options from 1500 up to 2100 kg and is available with 2 and 4 wheel drive. C130 Hercules transportation is possible. Lifting capacity options from 1500 up to 2500 kg (3000 kg for the CRAYLER CR) and lifting mast heights up to 3.7 m are characteristics of the CRAYLER F3 and CR. The centered seat position on the CRAYLER F3 and CR models protects the operator from any danger while offering perfect surround visibility.